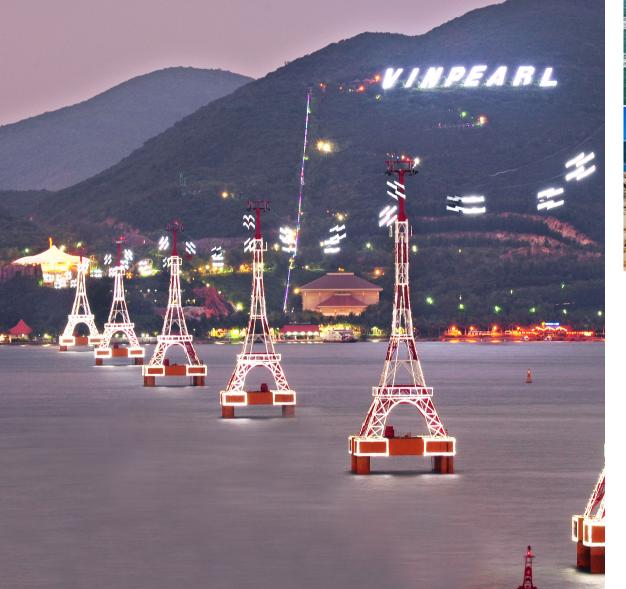

## NHA TRANG THE PEARL OF THE FAR EAST

sunshine a year, countless opportunities for exploration and adventure and some of the

**Local attractions:** Po Nagar Cham Tower, Chong Promontory rocks, Mun Island, Vinpearl

cable car, Tam Island, Nha Trang cathedral...

HOW TO **GET THERE** 