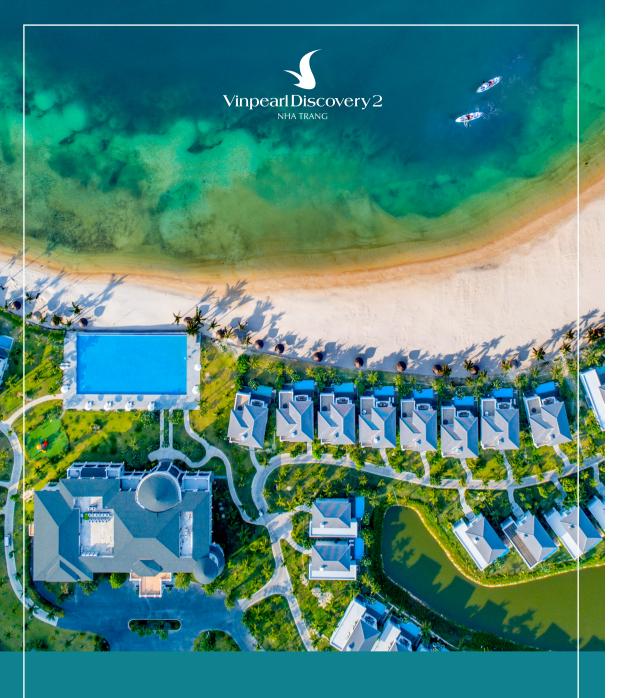

# VINPEARL DISCOVERY 2 NHA TRANG

www.vinpearl.com

## A PRISTINE SEASIDE RESORT WITH A COSY SETTING

Vinpearl Discovery 2 Nha Trang is an attractive beachfront villa stay, with private-pool villas, with a French design influence and contemporary facilities for business and leisure guests, right by the beach on pretty Hon Tre Island. Right next door is Vinpearl Golf Nha Trang, with lots of activities to keep guests engaged and energized.