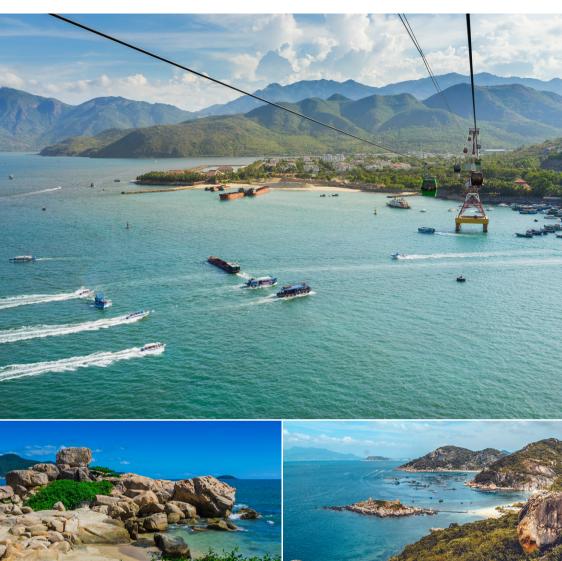

**Local attractions:** Po Nagar Cham Tower, Chong Promontory rocks, Mun Island, Vinpearl

cable car, Tam Island, Nha Trang cathedral...

HOW TO **GET THERE** 

### **Island Hopping around Nha Trang**

Island-hopping tours take you to some of Nha Trang's neighbouring islets, offering a full day of sightseeing, live entertainment, and fun-filled activities with fellow tourists. Thanks to Nha Trang's relatively calm waters all year long, a day trip by boat can take you to the most beautiful islands of Nha Trang, such as: Mun Island, Tam Island, Binh Ba or Diep Son Island...