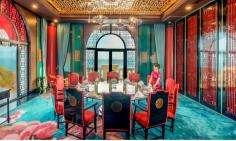

## **RESTAURANTS & BARS**

| RESTAURANTS & BARS | CAPACITY  | OPEING HOURS | MENU                 |
|--------------------|-----------|--------------|----------------------|
| WINDY              | 370 SEATS | 6:00 — 22:00 | INTERNATIONAL BUFFET |
| CLUB HOUSE PEBBLE  | 229 SEATS | 6:00 — 22:00 | INTERNATIONAL BUFFET |
| LOBBY BAR          | 100 SEATS | 9:00 — 23:00 | DRINKS & SNACKS      |