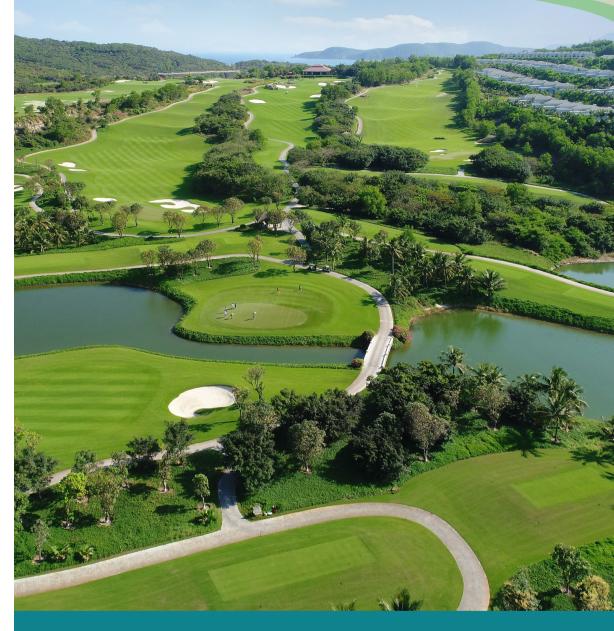

#### **Vinpearl Golf Nha Trang**

Designed by the renowned company IMG Worldwide, this world-class 18-hole, par 71 championship masterpiece is Vietnam's first international standard golf course in an island setting, offering unforgettable golfing experiences coupled with views of the ocean from every angle.