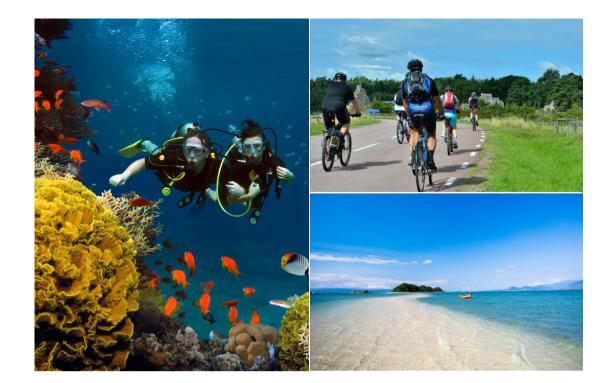

## LOCAL ATTRACTIONS

Scuba diving is a must-do activity in Nha Trang if you're looking to get up close and personal with colorful sea creatures and thriving coral reefs. While Nha Trang enjoys beautiful weather for most of the year, the best time to dive is between the months of April and August as visibility in the East Sea can go up to 30 meters with average mean temperatures that range between 28°C and 30°C.

#### **Nha Trang Bicycle Tour**

Bicycle tours are among the best (and healthiest) ways to explore Nha Trang's beautiful countryside, pristine waterfalls, and verdant mountains. Group bicycle tours which is inclusive of an English-speaking guide, entrance fee, hotel transfers, meals, cycling equipment, and drinking water. You will pass by Nha Trang's vast paddy fields, waterfalls, rural villages, and iconic landmarks such Alexandre Yersin's Tomb and Bai Ho Waterfalls.