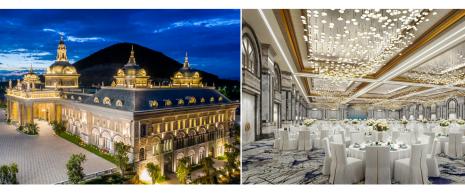

## VINPEARL CONVENTION CENTER

|                                    | CEILING       |                     |                 | THEATER | CLASSROOM | U-SHAPE | BUFFET | BANQUET | COCKTAIL |
|------------------------------------|---------------|---------------------|-----------------|---------|-----------|---------|--------|---------|----------|
| VENUE                              | HEIGHT<br>(M) | APPROX<br>AREA (M2) | DIMENSION       |         |           |         |        | :0:     | Y        |
| CRYSTAL<br>Ballroom<br>(C 1 - C 4) | 7.0           | 2590                | 35 X 74.0       | 1428    | 2390      | 285     | 980    | 1170    | 1580     |
| C 1 - C 3                          | 7.0           | 2014                | 35 X 57.5       | 1050    | 1792      | 222     | 770    | 900     | 1230     |
| C 1 - C 2                          | 7.0           | 1295                | 35 X 37.0       | 588     | 962       | 142     | 420    | 580     | 790      |
| C3-C4                              | 7.0           | 1295                | 36 X 37.0       | 588     | 962       | 142     | 420    | 580     | 790      |
| C 1                                | 7.0           | 578                 | 35 X 16.5       | 234     | 378       | 64      | 180    | 200     | 360      |
| C 2                                | 7.0           | 718                 | 35 X 20.5       | 351     | 567       | 79      | 210    | 300     | 440      |
| C 3                                | 7.0           | 718                 | 35 X 20.5       | 351     | 567       | 79      | 210    | 300     | 440      |
| C 4                                | 7.0           | 578                 | 35 X 16.5       | 234     | 378       | 64      | 180    | 240     | 360      |
| RUBY                               | 4.4           | 120                 | 14.65 X<br>8.40 | 54      | 80        | 28      | -      | 40      | 40       |
| EMERALD                            | 4.4           | 90                  | 10.85 X<br>8.40 | 36      | 60        | 21      | -      | 30      | 30       |
| SAPPHIRE                           | 4.4           | 98                  | 11.65 X<br>8.40 | 36      | 60        | 23      | -      | 30      | 30       |
| BLACK<br>DIAMOND                   | 4.4           | 75                  | 9.55 X<br>7.95  | 30      | 50        | 17      | -      | 20      | 20       |
| WHITE<br>DIAMOND                   | 4.4           | 85                  | 10.95 X<br>7.95 | 36      | 60        | 20      | -      | 20      | 30       |
| PINK<br>DIAMOND                    | 4.4           | 85                  | 10.85 X<br>7.95 | 36      | 60        | 20      | -      | 20      | 30       |
| BLUE<br>Diamond                    | 4.4           | 115                 | 14.60 X<br>7.95 | 51      | 80        | 26      | -      | 40      | 20       |
| YELLOW<br>Diamond                  | 4.4           | 105                 | 12.95 X<br>8.10 | 45      | 70        | 24      | -      | 30      | 40       |